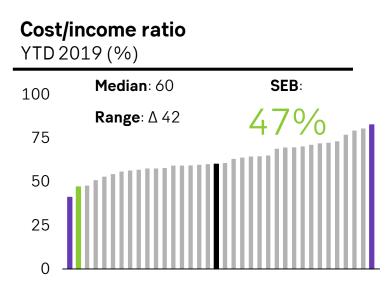

#### Widespread financial divergence among banks

**CET1 capital ratio** YTD 2019 (%)

**CDS** spread

September 2019 (bps)

|     | Median: 52           | SEB   |
|-----|----------------------|-------|
| 200 | <b>Range</b> : ∆ 138 | 24bps |
| 150 |                      | 1     |
| 100 |                      |       |
| 50  |                      |       |
| 0   |                      |       |