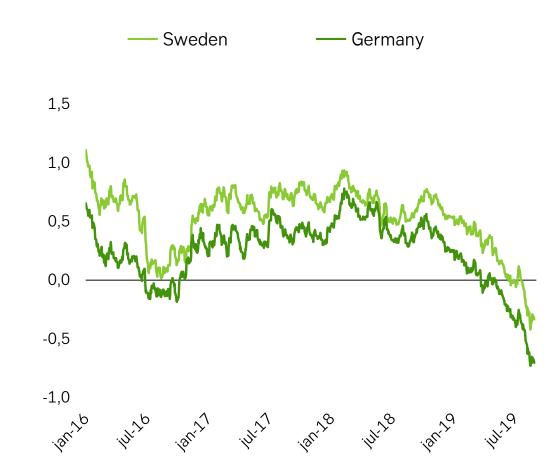

### Navigating uncertainty

Interest rates

Annual yield 10y government bonds (%)

**Global Purchasing Managers' Index** Manufacturing and services