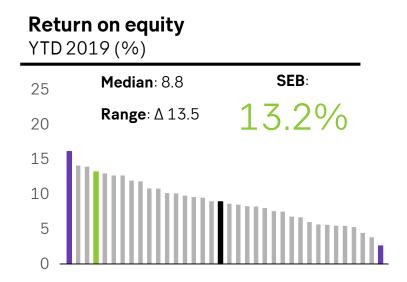

#### Widespread financial divergence among banks

**CET1 capital ratio** YTD 2019 (%)

**CDS** spread

September 2019 (bps)

|     | Median: 52           | SEB   |
|-----|----------------------|-------|
| 200 | <b>Range</b> : ∆ 138 | 24bps |
| 150 |                      | 1     |
| 100 |                      |       |
| 50  |                      |       |
| 0   |                      |       |