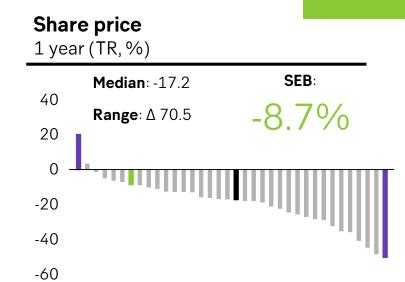

### Navigating uncertainty

Interest rates

Annual yield 10y government bonds (%)

**Global Purchasing Managers' Index** Manufacturing and services