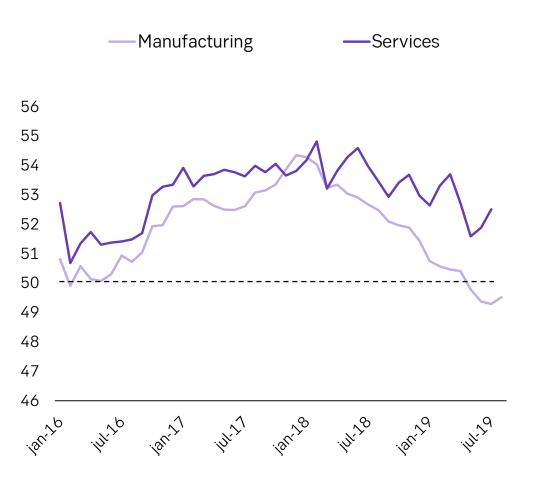

### Navigating uncertainty

Interest rates

Annual yield 10y government bonds (%)

**Global Purchasing Managers' Index** Manufacturing and services