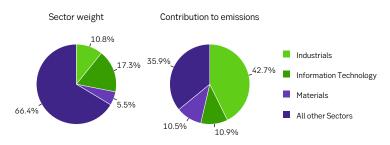

### **Sector comparison**

The sectors Industrials, Information Technology and Materials (per GICS classification) in the portfolio make up 33.6% of the weight vs. 64.1% of the contribution to emissions.