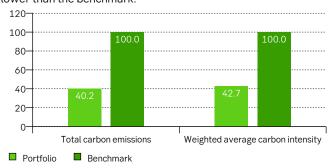

|                         | Total carbon emissions | Relative carbon footprint                 | Weighted average carbon intensity  | Disclosing titles by no. of companies | Disclosing titles<br>by weight (AUM) |
|-------------------------|------------------------|-------------------------------------------|------------------------------------|---------------------------------------|--------------------------------------|
|                         | (tCO <sub>2</sub> e)   | (kg CO <sub>2</sub> e/SEK 1'000 invested) | (kg $CO_2$ e/SEK 1'000<br>revenue) |                                       |                                      |
| Portfolio               | 744.1                  | 10.7                                      | 14.4                               | 87.1%                                 | 86.9%                                |
| Benchmark               | 1'850.0                | 26.5                                      | 33.6                               | 85.3%                                 | 86.1%                                |
| Portfolio vs. benchmark | 40.2%                  | 40.2%                                     | 42.7%                              |                                       |                                      |

### Benchmark comparison

The portfolio's weighted average carbon intensity is 57.3% lower than the benchmark.