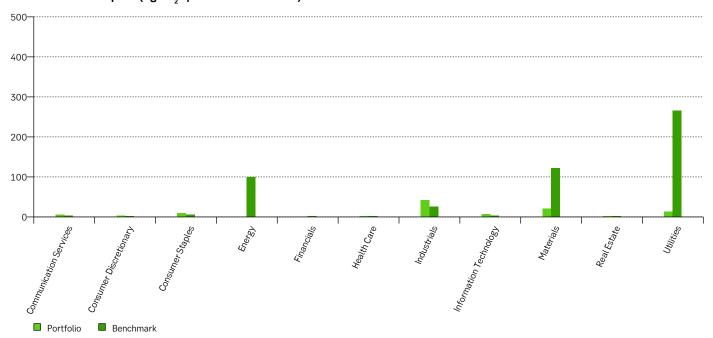

### Sector weighting and relative carbon footprint

|                        | We        | eight     | Relative car<br>(kg CO <sub>2</sub> e /SEK | Portfolio vs. |           |
|------------------------|-----------|-----------|--------------------------------------------|---------------|-----------|
| Sector                 | Portfolio | Benchmark | Portfolio                                  | Benchmark     | Benchmark |
| Communication Services | 9.0%      | 3.0%      | 5.3                                        | 3.7           | 143.5%    |
| Consumer Discretionary | 11.0%     | 12.2%     | 3.7                                        | 1.9           | 197.7%    |
| Consumer Staples       | 9.4%      | 5.6%      | 9.7                                        | 5.6           | 174.4%    |
| Energy                 | 0.0%      | 4.6%      | 0.0                                        | 99.0          | 0.0%      |
| Financials             | 24.7%     | 18.0%     | 0.6                                        | 1.7           | 36.6%     |
| Health Care            | 7.3%      | 4.5%      | 1.3                                        | 1.5           | 84.7%     |
| Industrials            | 10.8%     | 4.3%      | 42.2                                       | 26.1          | 162.0%    |
| Information Technology | 17.3%     | 35.1%     | 6.7                                        | 2.5           | 266.7%    |
| Materials              | 5.5%      | 8.1%      | 20.3                                       | 122.1         | 16.6%     |
| Real Estate            | 2.5%      | 2.4%      | 2.1                                        | 1.9           | 106.5%    |
| Utilities              | 2.5%      | 2.0%      | 13.4                                       | 266.1         | 5.1%      |

### Relative carbon footprint (kg ${\rm CO_2}{\rm e}$ / SEK 1'000 invested)