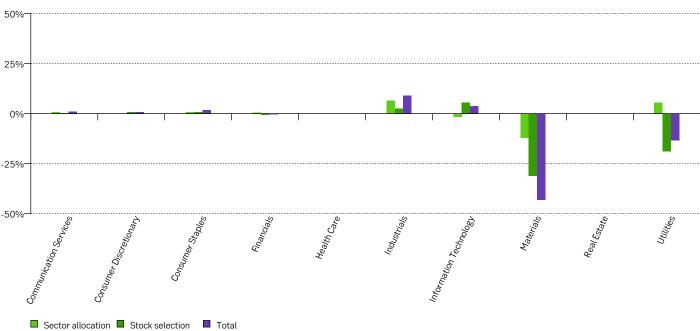

Explanation: The outperformance of the portfolio is based on the effect of over-/underweighting certain sectors and selecting more/less carbon intensive stocks within each sector for each of the underlying holdings. A positive number indicates that the effect increased the greenhouse gas emission (in tons of  $\rm CO_2e$ ) and a negative number indicates a decreasing effect. In this case, the sector weighting of SEB Hållbar Faktor Emerging Markets contributed with 7.5 (tCO $_2e$ ), while the stock selection saved 753.0 tCO $_2e$  versus the benchmark. This explains a 0.4% underperformance through sector weighting and 40.7% carbon outperformance by stock picking.

|                        | Sector allo                                       | ocation                                       | Stock selection                                       |                                             |  |  |
|------------------------|---------------------------------------------------|-----------------------------------------------|-------------------------------------------------------|---------------------------------------------|--|--|
| Sector                 | Sector allocation to out/underperformance (tCO2e) | Sector allocation to out/underperformance (%) | Stock selection to<br>out/underperformance<br>(tCO2e) | Stock selection to out/underperformance (%) |  |  |
| Communication Services | 15.4                                              | 0.8%                                          | 3.4                                                   | 0.2%                                        |  |  |
| Consumer Discretionary | -1.5                                              | -0.1%                                         | 15.5                                                  | 0.8%                                        |  |  |
| Consumer Staples       | 14.8                                              | 0.8%                                          | 16.2                                                  | 0.9%                                        |  |  |
| Financials             | 7.8                                               | 0.4%                                          | -13.2                                                 | -0.7%                                       |  |  |
| Health Care            | 3.0                                               | 0.2%                                          | -0.7                                                  | -0.0%                                       |  |  |
| Industrials            | 118.8                                             | 6.4%                                          | 48.0                                                  | 2.6%                                        |  |  |
| Information Technology | -31.3                                             | -1.7%                                         | 102.9                                                 | 5.6%                                        |  |  |
| Materials              | -222.4                                            | -12.0%                                        | -575.7                                                | -31.1%                                      |  |  |
| Real Estate            | 0.2                                               | 0.0%                                          | 0.2                                                   | 0.0%                                        |  |  |
| Utilities              | 103.0                                             | 5.6%                                          | -349.5                                                | -18.9%                                      |  |  |
| Total                  | 7.5                                               | 0.4%                                          | -753.0                                                | -40.7%                                      |  |  |
|                        |                                                   | Interaction effect:                           | -360.5                                                | -19.5%                                      |  |  |

### Attribution analysis graph