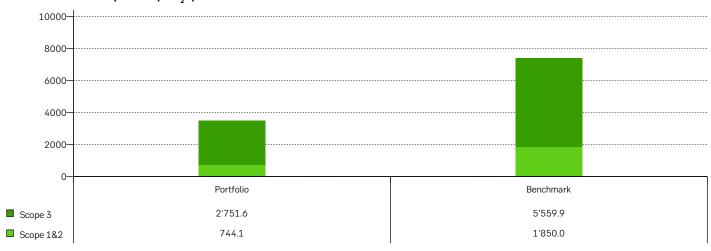

### Scope 3 analysis

The graph below compares the total emissions (including scope 1, scope 2 and scope 3) between the portfolio and benchmark.

**Scope 1 emissions** are direct greenhouse gas emissions from sources that are owned or controlled by the company. Includes fuel combustion on site such as gas boilers, fleet vehicles and air-conditioning leaks.

**Scope 2 emissions** are indirect greenhouse gas emissions from sources that are owned or controlled by the company. Includes emissions that result from the generation of electricity, heat or steam purchased by the company from a utility provider.

**Scope 3 emissions** are all indirect emissions (not included in scope 2) that occur in the value chain of the company, including both upstream and downstream emissions.

### Total emissions comparison (tCO<sub>2</sub>e)