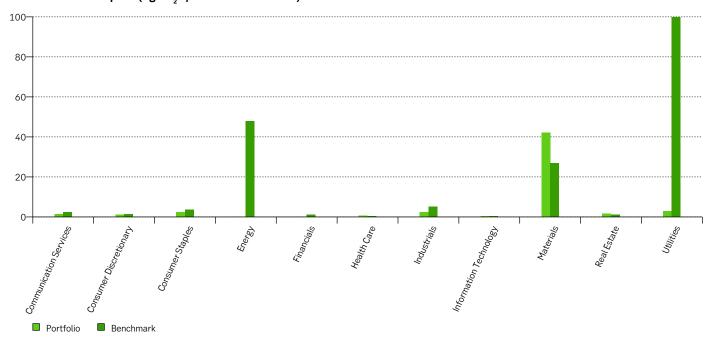

## Sector weighting and relative carbon footprint

|                        | Weigl     | ht        | Relative car<br>(kg CO <sub>2</sub> e /SEK | Portfolio vs. |           |
|------------------------|-----------|-----------|--------------------------------------------|---------------|-----------|
| Sector                 | Portfolio | Benchmark | Portfolio                                  | Benchmark     | Benchmark |
| Communication Services | 2.8%      | 1.8%      | 1.3                                        | 2.3           | 56.1%     |
| Consumer Discretionary | 13.0%     | 14.3%     | 1.2                                        | 1.5           | 84.7%     |
| Consumer Staples       | 6.1%      | 5.9%      | 2.5                                        | 3.7           | 66.9%     |
| Energy                 | 0.3%      | 3.1%      | 0.0                                        | 47.9          | 0.0%      |
| Financials             | 13.4%     | 12.2%     | 0.2                                        | 1.2           | 17.2%     |
| Health Care            | 11.3%     | 12.1%     | 0.5                                        | 0.5           | 107.4%    |
| Industrials            | 10.3%     | 8.8%      | 2.5                                        | 5.1           | 48.6%     |
| Information Technology | 36.2%     | 32.8%     | 0.4                                        | 0.3           | 118.9%    |
| Materials              | 4.2%      | 3.2%      | 42.2                                       | 26.7          | 157.7%    |
| Real Estate            | 1.1%      | 2.5%      | 1.6                                        | 1.2           | 135.5%    |
| Utilities              | 1.2%      | 2.8%      | 2.8                                        | 99.9          | 2.8%      |

## Relative carbon footprint (kg ${\rm CO_2}{\rm e}$ / SEK 1'000 invested)