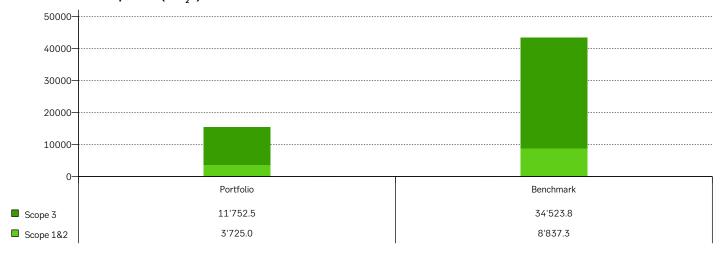

## Scope 3 analysis

The graph below compares the total emissions (including scope 1, scope 2 and scope 3) between the portfolio and benchmark.

**Scope 1 emissions** are direct greenhouse gas emissions from sources that are owned or controlled by the company. Includes fuel combustion on site such as gas boilers, fleet vehicles and air-conditioning leaks.

**Scope 2 emissions** are indirect greenhouse gas emissions from sources that are owned or controlled by the company. Includes emissions that result from the generation of electricity, heat or steam purchased by the company from a utility provider.

**Scope 3 emissions** are all indirect emissions (not included in scope 2) that occur in the value chain of the company, including both upstream and downstream emissions.

## Total emissions comparison (tCO<sub>2</sub>e)