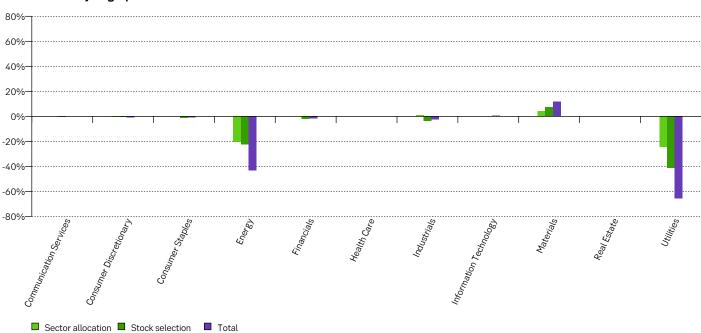

Explanation: The outperformance of the portfolio is based on the effect of over-/underweighting certain sectors and selecting more/less carbon intensive stocks within each sector for each of the underlying holdings. A positive number indicates that the effect increased the greenhouse gas emission (in tons of  $\rm CO_2e$ ) and a negative number indicates a decreasing effect. In this case, the sector weighting of SEB Nordamerikafond saved  $5'479.5~(tCO_2e)$ , while the stock selection saved  $5'577.0~tCO_2e$  versus the benchmark. This explains a 39.4% outperformance through sector weighting and 63.1% carbon outperformance by stock picking.

|                        | Sector allo                                       | ocation                                       | Stock selection                                       |                                             |  |
|------------------------|---------------------------------------------------|-----------------------------------------------|-------------------------------------------------------|---------------------------------------------|--|
| Sector                 | Sector allocation to out/underperformance (tCO2e) | Sector allocation to out/underperformance (%) | Stock selection to<br>out/underperformance<br>(tCO2e) | Stock selection to out/underperformance (%) |  |
| Communication Services | 32.1                                              | 0.4%                                          | -25.7                                                 | -0.3%                                       |  |
| Consumer Discretionary | -26.2                                             | -0.3%                                         | -43.9                                                 | -0.5%                                       |  |
| Consumer Staples       | 6.7                                               | 0.1%                                          | -97.9                                                 | -1.1%                                       |  |
| Energy                 | -1'815.3                                          | -20.5%                                        | -2'001.8                                              | -22.7%                                      |  |
| Financials             | 20.5                                              | 0.2%                                          | -167.2                                                | -1.9%                                       |  |
| Health Care            | -5.2                                              | -0.1%                                         | 5.9                                                   | 0.1%                                        |  |
| Industrials            | 102.9                                             | 1.2%                                          | -315.3                                                | -3.6%                                       |  |
| Information Technology | 13.7                                              | 0.2%                                          | 25.3                                                  | 0.3%                                        |  |
| Materials              | 377.0                                             | 4.3%                                          | 670.6                                                 | 7.6%                                        |  |
| Real Estate            | -22.8                                             | -0.3%                                         | 14.8                                                  | 0.2%                                        |  |
| Utilities              | -2'162.9                                          | -24.5%                                        | -3'641.7                                              | -41.2%                                      |  |
| Total                  | -3'479.5                                          | -39.4%                                        | -5'577.0                                              | -63.1%                                      |  |
|                        |                                                   | Interaction effect:                           | 3'944.3                                               | 44.6%                                       |  |

## Attribution analysis graph