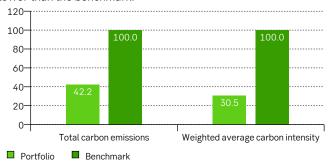

|                         | Total carbon emissions | Relative carbon footprint                 | Weighted average carbon intensity | Disclosing titles by no. of companies | Disclosing titles<br>by weight (AUM) |
|-------------------------|------------------------|-------------------------------------------|-----------------------------------|---------------------------------------|--------------------------------------|
|                         | (tCO <sub>2</sub> e)   | (kg CO <sub>2</sub> e/SEK 1'000 invested) | (kg CO <sub>2</sub> e/SEK 1'000   |                                       |                                      |
|                         |                        |                                           |                                   |                                       |                                      |
| Portfolio               | 3'725.0                | 2.7                                       | 5.0                               | 98.5%                                 | 97.0%                                |
| Benchmark               | 8'837.3                | 6.5                                       | 16.4                              | 98.0%                                 | 97.6%                                |
| Portfolio vs. benchmark | 42.2%                  | 42.2%                                     | 30.5%                             |                                       |                                      |

#### Benchmark comparison

The portfolio's weighted average carbon intensity is 69.5% lower than the benchmark.