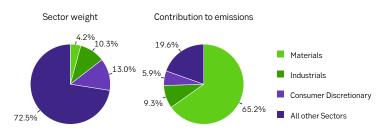

### **Sector comparison**

The sectors Materials, Industrials and Consumer Discretionary (per GICS classification) in the portfolio make up 27.5% of the weight vs. 80.4% of the contribution to emissions.